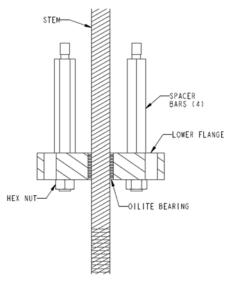

FIGURE 2: GB51/53 SERIES ACTUATOR LABELED SECTION VIEW (GB52XW SHOWN)

FIGURE 3: GB50/53 SERIES ACTUATOR OPTIONAL SPACERBAR ASSEMBLY

FIGURE 4: GB50 SERIES ACTUATOR LABELED SECTION VIEW SHOWING LIP SEALS USED PRIOR TO 11/2016 PRODUCTION (GB51 SIZE SHOWN FOR ILLUSTRATIVE PURPOSES)

W = On / Off (Full Extend or Retract Operation Only) 6 = On / Off (Throttling type Head Plate without Positioner)

Character 7 A = No Spacer Bars or Lower Flange (for Type T or Type X in Character 5)

(Spacer Bars) X = Standard configuration (Spacer Bars, Yoke, Lever)