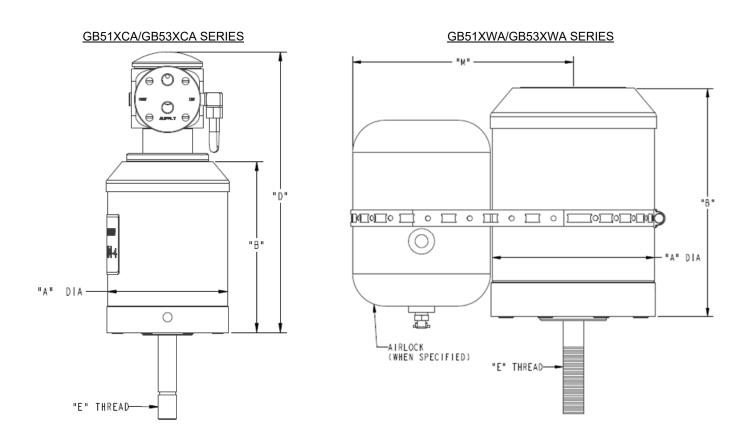

Page 5 of 8

GB50-IOM Rev. A 9/22

4 MOUTNING HOLES IN BASE OF CYLINDER "J" THREAD, "K" DEPTH, ON "L" DIAMETER BOLT CIRCLE

MOUNTING HOLES IN BASE OF XC & XW MODELS
"F" MOUNTING BOLTS AND 4 "G" MOUNTING HOLES REQUIRED
FOR MOUNTING ON "H' DIAMETER BOLT CIRCLE

| MODEL    | BORE | Α      | В       | С      | D         | E      | F            | G      | Н      | J       | K    | L      | М      | STROKE |
|----------|------|--------|---------|--------|-----------|--------|--------------|--------|--------|---------|------|--------|--------|--------|
| GB50XC2  |      |        | 6-1/8"  | 3-3/4" | 13-15/16" |        | 5/16"        | 11/32" | 2-3/4" | -       | ı    |        | 5-1/4" | 2"     |
| GB50XC5  |      | 3-1/2" | 9-1/8"  | 6-3/4" | 19-15/16" | 1/2-20 |              |        |        | -       | ı    |        |        | 5"     |
| GB50XC8  |      |        | 12-1/8" | 9-3/4" | 25-15/16" |        |              |        |        | -       | -    | -      |        | 8"     |
| GB50XCA2 | 2"   |        | 6-1/8"  | -      | 10-3/16"  |        | -            | -      |        | 5/16-18 | 1/2" | 2-3/4" |        | 2"     |
| GB50XW2  | 3    |        | 5"      | 3-3/4" | 8-3/4"    |        | 5/16" 11/32" |        | 2-3/4" | -       | -    | -      |        | 2"     |
| GB50XW5  |      |        | 8"      | 6-3/4" | 14-3/4"   |        |              | 11/32" |        | -       | •    | -      |        | 5"     |
| GB50XW8  |      |        | 11"     | 9-3/4" | 20-3/4"   |        |              |        |        | -       | ı    |        | 6-3/4" | 8"     |
| GB50XWA2 |      |        | 5"      | -      | -         |        | -            | -      | -      | 5/16-18 | 1/2" | 2-3/4" | 5-1/4" | 2"     |

NOTE 1: DIMENSION "M" REPRESENTS THE DISTANCE FROM CENTER OF CYLINDER BORE TO THE OUTERMOST WALL OF THE AIRLOCK (WHEN APPLICABLE)

Page 6 of 8

GB50-IOM Rev. A 9/22

# **GB51XC/GB53XW SERIES**

# "A" DIA

4 MOUTNING HOLES IN BASE OF CYLINDER "J" THREAD, "K" DEPTH, ON "L" DIAMETER BOLT CIRCLE

# GB51XC/GB53XC SERIES

MOUNTING HOLES IN BASE OF XC & XW MODELS
"F" MOUNTING BOLTS AND 4 "G" MOUNTING HOLES REQUIRED
FOR MOUNTING ON "H' DIAMETER BOLT CIRCLE

| MODEL      | BORE | Α       | В        | С       | D         | E           | F    | G      | Н      | J          | K      | L      | M      | STROKE |
|------------|------|---------|----------|---------|-----------|-------------|------|--------|--------|------------|--------|--------|--------|--------|
| GB51       |      |         |          |         |           |             |      |        |        |            |        |        |        |        |
| GB51XC3    |      | 5-1/4"  | 7-1/16   | 5"      | 16-5/8"   | -           | 3/8" | 13/32" | 2-3/4" | -          | -      | -      |        | 3"     |
| GB51CX4    |      |         | 8-1/16   | 6"      | 18-5/8"   |             | 3/6  | 13/32  |        | -          | -      | -      |        | 4"     |
| GB51XCA3   |      |         | 7-1/16   | -       | 11-5/8"   |             | -    | -      | -      | 3/8-16     | 1/2"   | 3-1/4" |        | 3"     |
| GB51XCA4   | 4"   |         | 8-1/16   | -       | 12-5/8"   | 5/8-18      | -    | -      | -      | 3/0-10     | 1/2    | 3-1/4  | 6"     | 4"     |
| GB51XW3    | 4    |         | 7-1/2    | 5"      | 12-1/2"   | -<br>-<br>- | 3/8" | 13/32" | 2-3/4" | -          | -      | -      | ь      | 3"     |
| GB51XW4    |      | 5"      | 8-1/2    | 6"      | 14-1/2"   |             | 3/6  | 13/32  |        | -          |        | ł      | 4"     |        |
| GB51XWA3   |      | 3       | 7-1/2    | -       | -         |             | -    | -      | -      | 3/8-16     | 1/2"   | 3-1/4" |        | 3"     |
| GB51XWA4   |      |         | 8-1/2    | -       | -         |             | -    | -      | -      | 3/0-10     | 1/2    |        |        | 4"     |
| GB52       |      |         |          |         |           |             |      |        |        |            |        |        |        |        |
| GB52XC11/8 |      |         | 5-1/16"  | 3-5/16" | 12-15/16" |             |      |        |        | -          | -      | -      | 7"     | 1-1/8" |
| GB52XC4    |      |         | 8-3/8"   | 6"      | 18-15/16" |             | 1/2" | 17/32" | 3-3/4" | -          | -      | -      | 8-1/2" | 4"     |
| GB52XC6    |      | 7-3/16" | 11-1/8"  | 8"      | 23-11/16" |             |      |        |        | -          | 13/16" | -      |        | 6"     |
| GB52XA118  |      | 7-3/10  | 5-1/16"  | -       | 9-5/8"    |             | -    | -      | -      | 1/2-13 13/ |        | 4-1/2" |        | 1-1/8" |
| GB52XA4    |      |         | 8-3/8"   | -       | 12-15/16" |             | -    | -      | -      |            |        |        |        | 4"     |
| GB52XA6    | 6"   |         | 11-1/8"  | -       | 15-11/16" | 3/4-16      |      | -      | -      |            |        |        |        | 6"     |
| GB52XW118  | О    |         | 5-1/2"   | 3-5/16" | 8-13/16"  | 3/4-10      |      |        |        | -          |        | -      |        | 1-1/8" |
| GB52XW4    |      | 7"      | 8-15/16" | 6"      | 14-15/16" |             | 1/2" | 17/32" | 3-3/4" | -          |        | -      |        | 4"     |
| GB52XW6    |      |         | 11-9/16" | 8"      | 19-9/16"  | 1           |      |        |        | -          |        | -      |        | 6"     |
| GB52XWA118 |      | '       | 5-1/2"   | -       | -         |             | -    | -      | -      | 1/2-13     |        |        |        | 1-1/8" |
| GB52XWA4   |      |         | 8-15/16" | -       | -         |             | -    | -      | -      |            | 13/16" | 4-1/2" |        | 4"     |
| GB52XWA6   |      |         | 11-9/16" | -       | -         |             | -    | -      | -      |            |        |        |        | 6"     |