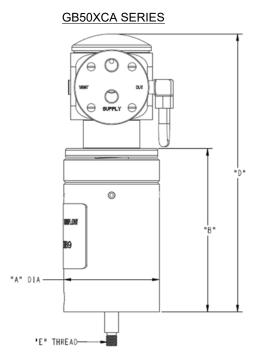

Page 5 of 8

GB50-IOM Rev. A 9/22

4 MOUTNING HOLES IN BASE OF CYLINDER "J" THREAD, "K" DEPTH, ON "L" DIAMETER BOLT CIRCLE

MOUNTING HOLES IN BASE OF XC & XW MODELS
"F" MOUNTING BOLTS AND 4 "G" MOUNTING HOLES REQUIRED
FOR MOUNTING ON "H' DIAMETER BOLT CIRCLE

| MODEL    | BORE | Α      | В       | С      | D         | E      | F            | G      | Н      | J       | K    | L      | М      | STROKE |
|----------|------|--------|---------|--------|-----------|--------|--------------|--------|--------|---------|------|--------|--------|--------|
| GB50XC2  |      |        | 6-1/8"  | 3-3/4" | 13-15/16" |        | 5/16"        | 11/32" | 2-3/4" | -       | ı    |        | 5-1/4" | 2"     |
| GB50XC5  |      | 3-1/2" | 9-1/8"  | 6-3/4" | 19-15/16" | 1/2-20 |              |        |        | -       | ı    |        |        | 5"     |
| GB50XC8  |      |        | 12-1/8" | 9-3/4" | 25-15/16" |        |              |        |        | -       | -    | -      |        | 8"     |
| GB50XCA2 | 2"   |        | 6-1/8"  | -      | 10-3/16"  |        | -            | -      |        | 5/16-18 | 1/2" | 2-3/4" |        | 2"     |
| GB50XW2  | 3    |        | 5"      | 3-3/4" | 8-3/4"    |        | 5/16" 11/32" |        | 2-3/4" | -       | -    | -      |        | 2"     |
| GB50XW5  |      |        | 8"      | 6-3/4" | 14-3/4"   |        |              | 11/32" |        | -       | •    | -      |        | 5"     |
| GB50XW8  |      |        | 11"     | 9-3/4" | 20-3/4"   |        |              |        |        | -       | ı    |        | 6-3/4" | 8"     |
| GB50XWA2 |      |        | 5"      | -      | -         |        | -            | -      | -      | 5/16-18 | 1/2" | 2-3/4" | 5-1/4" | 2"     |

NOTE 1: DIMENSION "M" REPRESENTS THE DISTANCE FROM CENTER OF CYLINDER BORE TO THE OUTERMOST WALL OF THE AIRLOCK (WHEN APPLICABLE)

Page 6 of 8

GB50-IOM Rev. A 9/22