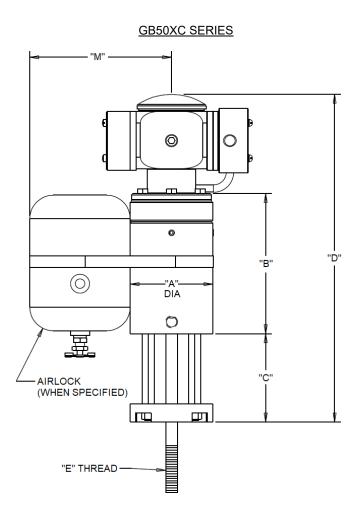

# **GB51XC/GB53XW SERIES**

# "A" DIA

4 MOUTNING HOLES IN BASE OF CYLINDER "J" THREAD, "K" DEPTH, ON "L" DIAMETER BOLT CIRCLE

# GB51XC/GB53XC SERIES

MOUNTING HOLES IN BASE OF XC & XW MODELS
"F" MOUNTING BOLTS AND 4 "G" MOUNTING HOLES REQUIRED
FOR MOUNTING ON "H' DIAMETER BOLT CIRCLE

| MODEL      | BORE | Α       | В        | С       | D         | E           | F    | G      | Н      | J          | K      | L      | M      | STROKE |
|------------|------|---------|----------|---------|-----------|-------------|------|--------|--------|------------|--------|--------|--------|--------|
| GB51       |      |         |          |         |           |             |      |        |        |            |        |        |        |        |
| GB51XC3    |      | 5-1/4"  | 7-1/16   | 5"      | 16-5/8"   | -           | 3/8" | 13/32" | 2-3/4" | -          | -      | -      |        | 3"     |
| GB51CX4    |      |         | 8-1/16   | 6"      | 18-5/8"   |             | 3/6  | 13/32  |        | -          | -      | -      |        | 4"     |
| GB51XCA3   |      |         | 7-1/16   | -       | 11-5/8"   |             | -    | -      | -      | 3/8-16     | 1/2"   | 3-1/4" |        | 3"     |
| GB51XCA4   | 4"   |         | 8-1/16   | -       | 12-5/8"   | 5/8-18      | -    | -      | -      | 3/0-10     | 1/2    | 3-1/4  | 6"     | 4"     |
| GB51XW3    | 4    |         | 7-1/2    | 5"      | 12-1/2"   | -<br>-<br>- | 3/8" | 13/32" | 2-3/4" | -          | -      | -      | ь      | 3"     |
| GB51XW4    |      | 5"      | 8-1/2    | 6"      | 14-1/2"   |             | 3/6  | 13/32  |        | -          |        | ł      | 4"     |        |
| GB51XWA3   |      | 3       | 7-1/2    | -       | -         |             | -    | -      | -      | 3/8-16     | 1/2"   | 3-1/4" |        | 3"     |
| GB51XWA4   |      |         | 8-1/2    | -       | -         |             | -    | -      | -      | 3/0-10     | 1/2    |        |        | 4"     |
| GB52       |      |         |          |         |           |             |      |        |        |            |        |        |        |        |
| GB52XC11/8 |      |         | 5-1/16"  | 3-5/16" | 12-15/16" |             |      |        |        | -          | -      | -      | 7"     | 1-1/8" |
| GB52XC4    |      |         | 8-3/8"   | 6"      | 18-15/16" |             | 1/2" | 17/32" | 3-3/4" | -          | -      | -      | 8-1/2" | 4"     |
| GB52XC6    |      | 7-3/16" | 11-1/8"  | 8"      | 23-11/16" |             |      |        |        | -          | 13/16" | -      |        | 6"     |
| GB52XA118  |      | 7-3/10  | 5-1/16"  | -       | 9-5/8"    |             | -    | -      | -      | 1/2-13 13/ |        | 4-1/2" |        | 1-1/8" |
| GB52XA4    |      |         | 8-3/8"   | -       | 12-15/16" |             | -    | -      | -      |            |        |        |        | 4"     |
| GB52XA6    | 6"   |         | 11-1/8"  | -       | 15-11/16" | 3/4-16      |      | -      | -      |            |        |        |        | 6"     |
| GB52XW118  | О    |         | 5-1/2"   | 3-5/16" | 8-13/16"  | 3/4-10      |      |        |        | -          |        | -      |        | 1-1/8" |
| GB52XW4    |      | 7"      | 8-15/16" | 6"      | 14-15/16" |             | 1/2" | 17/32" | 3-3/4" | -          |        | -      |        | 4"     |
| GB52XW6    |      |         | 11-9/16" | 8"      | 19-9/16"  | 1           |      |        |        | -          |        | -      |        | 6"     |
| GB52XWA118 |      | '       | 5-1/2"   | -       | -         |             | -    | -      | -      | 1/2-13     |        |        |        | 1-1/8" |
| GB52XWA4   |      |         | 8-15/16" | -       | -         |             | -    | -      | -      |            | 13/16" | 4-1/2" |        | 4"     |
| GB52XWA6   |      |         | 11-9/16" | -       | -         |             | -    | -      | -      |            |        |        |        | 6"     |