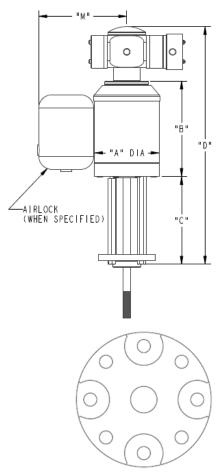

GB50 2", 5" and 8" GB52 1 1/8", 4" and 6"

GB51 3" and 4" GB53 1 ½", 4", 6", 8" and 10"

Page 3 of 8 GB50-IOM Rev. A 9/22

FIGURE 1: GB50 SERIES ACTUATOR LABELED SECTION VIEW, SHOWING CURRENT PISTON SEAL (GB50 SIZE)

FIGURE 2: GB51/53 SERIES ACTUATOR LABELED SECTION VIEW (GB52XW SHOWN)

FIGURE 3: GB50/53 SERIES ACTUATOR OPTIONAL SPACERBAR ASSEMBLY

FIGURE 4: GB50 SERIES ACTUATOR LABELED SECTION VIEW SHOWING LIP SEALS USED PRIOR TO 11/2016 PRODUCTION (GB51 SIZE SHOWN FOR ILLUSTRATIVE PURPOSES)

NOTE 1: DIMENSION "M" REPRESENTS THE DISTANCE FROM CENTER OF CYLINDER BORE TO THE OUTERMOST WALL OF THE AIRLOCK (WHEN APPLICABLE)

Page 6 of 8

GB50-IOM Rev. A 9/22