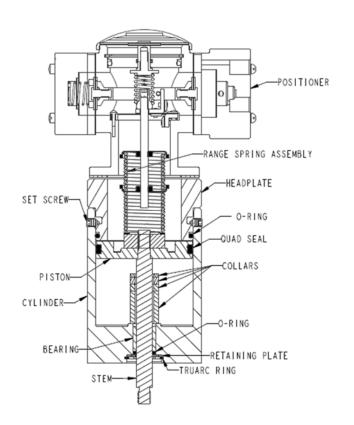

GB50 2", 5" and 8" GB52 1 1/8", 4" and 6"

GB51 3" and 4" GB53 1 ½", 4", 6", 8" and 10"

Page 3 of 8 GB50-IOM Rev. A 9/22

FIGURE 1: GB50 SERIES ACTUATOR LABELED SECTION VIEW, SHOWING CURRENT PISTON SEAL (GB50 SIZE)

Remove the cap from the positioner and the Spirolox type retaining ring, directly under the cap, so that the positioner head plate can be lifted out. Loosen the set screw and remove the spring rod nut. Then remove the six cap screws around the positioner flange and lift the positioner from the head plate.

**GB50:** Remove the set screws and lift out the cylinder head plate.

**GB51/55:** Remove the cover, Spirolox type retaining ring, and lift out the cylinder head plate.

Disconnect the actuator stem from the unit being serviced. Slide out the piston and actuator stem nut assembly. The piston seal(s) may now be inspected. Any water, dirt, or sludge which may have accumulated inside the cylinder should be removed. The stem o-ring should be replaced each time by removing the retaining ring (Tru-Arc ring) and retaining plate.

Before reassembling, apply a thin layer of grease (Dow-Corning #DC-33 light lubricant or equivalent) to the inner wall of the cylinder, actuator stem, piston seal(s) and the seal groove(s) in the piston. Care should be exercised when inserting the piston into the cylinder because the seal is designed for some interference with the cylinder bore and must pass over a small step to enter the cylinder bore.

If the piston will not enter the cylinder bore, run a shim (approximately .010" thick x 1/2" wide) between the seal(s) and cylinder wall while applying slight pressure to the piston.

The stem must be carefully guided and inserted through the bearing to prevent damage of the bearing surface by the thread of the stem.