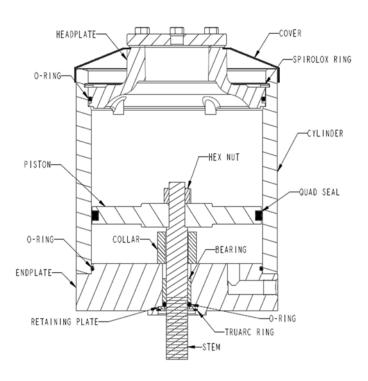

FIGURE 2: GB51/53 SERIES ACTUATOR LABELED SECTION VIEW (GB52XW SHOWN)

FIGURE 3: GB50/53 SERIES ACTUATOR OPTIONAL SPACERBAR ASSEMBLY

FIGURE 4: GB50 SERIES ACTUATOR LABELED SECTION VIEW SHOWING LIP SEALS USED PRIOR TO 11/2016 PRODUCTION (GB51 SIZE SHOWN FOR ILLUSTRATIVE PURPOSES)

Remove the cap from the positioner and the Spirolox type retaining ring, directly under the cap, so that the positioner head plate can be lifted out. Loosen the set screw and remove the spring rod nut. Then remove the six cap screws around the positioner flange and lift the positioner from the head plate.

**GB50:** Remove the set screws and lift out the cylinder head plate.

**GB51/55:** Remove the cover, Spirolox type retaining ring, and lift out the cylinder head plate.

Disconnect the actuator stem from the unit being serviced. Slide out the piston and actuator stem nut assembly. The piston seal(s) may now be inspected. Any water, dirt, or sludge which may have accumulated inside the cylinder should be removed. The stem o-ring should be replaced each time by removing the retaining ring (Tru-Arc ring) and retaining plate.

Before reassembling, apply a thin layer of grease (Dow-Corning #DC-33 light lubricant or equivalent) to the inner wall of the cylinder, actuator stem, piston seal(s) and the seal groove(s) in the piston. Care should be exercised when inserting the piston into the cylinder because the seal is designed for some interference with the cylinder bore and must pass over a small step to enter the cylinder bore.

If the piston will not enter the cylinder bore, run a shim (approximately .010" thick x 1/2" wide) between the seal(s) and cylinder wall while applying slight pressure to the piston.

The stem must be carefully guided and inserted through the bearing to prevent damage of the bearing surface by the thread of the stem.