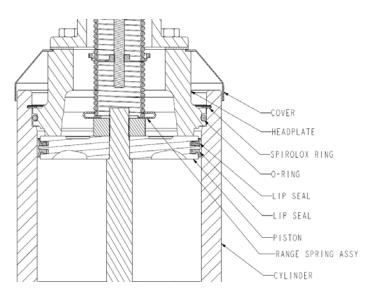

FIGURE 2: GB51/53 SERIES ACTUATOR LABELED SECTION VIEW (GB52XW SHOWN)

FIGURE 3: GB50/53 SERIES ACTUATOR OPTIONAL SPACERBAR ASSEMBLY

FIGURE 4: GB50 SERIES ACTUATOR LABELED SECTION VIEW SHOWING LIP SEALS USED PRIOR TO 11/2016 PRODUCTION (GB51 SIZE SHOWN FOR ILLUSTRATIVE PURPOSES)

# **PISTON ACTUATOR SERVICE KITS**

Standard spare parts kits are available that contain all the seals required to service GB50-GB53 size cylinders. These kits contain older and improved seals (lip seals and quad ring) to install on older or newer pistons, as well as replacement o-rings for the stem seal and the head plate seal.