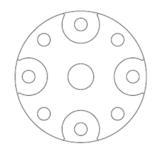

GB50 2", 5" and 8" GB52 1 1/8", 4" and 6"

GB51 3" and 4" GB53 1 ½", 4", 6", 8" and 10"

Page 3 of 8 GB50-IOM Rev. A 9/22

FIGURE 1: GB50 SERIES ACTUATOR LABELED SECTION VIEW, SHOWING CURRENT PISTON SEAL (GB50 SIZE)

FIGURE 2: GB51/53 SERIES ACTUATOR LABELED SECTION VIEW (GB52XW SHOWN)

FIGURE 3: GB50/53 SERIES ACTUATOR OPTIONAL SPACERBAR ASSEMBLY

FIGURE 4: GB50 SERIES ACTUATOR LABELED SECTION VIEW SHOWING LIP SEALS USED PRIOR TO 11/2016 PRODUCTION (GB51 SIZE SHOWN FOR ILLUSTRATIVE PURPOSES)