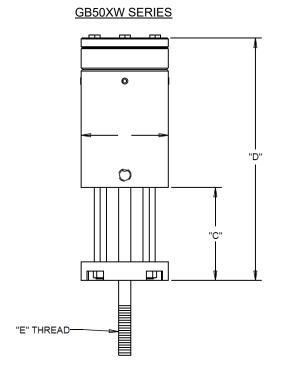

Page 5 of 8

GB50-IOM Rev. A 9/22

4 MOUTNING HOLES IN BASE OF CYLINDER "J" THREAD, "K" DEPTH, ON "L" DIAMETER BOLT CIRCLE

MOUNTING HOLES IN BASE OF XC & XW MODELS
"F" MOUNTING BOLTS AND 4 "G" MOUNTING HOLES REQUIRED
FOR MOUNTING ON "H' DIAMETER BOLT CIRCLE

| MODEL    | BORE | Α      | В       | С      | D         | E      | F            | G      | Н      | J       | K    | L      | М      | STROKE |
|----------|------|--------|---------|--------|-----------|--------|--------------|--------|--------|---------|------|--------|--------|--------|
| GB50XC2  |      |        | 6-1/8"  | 3-3/4" | 13-15/16" |        | 5/16"        | 11/32" | 2-3/4" | -       | ı    |        | 5-1/4" | 2"     |
| GB50XC5  |      | 3-1/2" | 9-1/8"  | 6-3/4" | 19-15/16" | 1/2-20 |              |        |        | -       | ı    |        |        | 5"     |
| GB50XC8  |      |        | 12-1/8" | 9-3/4" | 25-15/16" |        |              |        |        | -       | -    | -      |        | 8"     |
| GB50XCA2 | 2"   |        | 6-1/8"  | -      | 10-3/16"  |        | -            | -      |        | 5/16-18 | 1/2" | 2-3/4" |        | 2"     |
| GB50XW2  | 3    |        | 5"      | 3-3/4" | 8-3/4"    |        | 5/16" 11/32" |        | 2-3/4" | -       | -    | -      |        | 2"     |
| GB50XW5  |      |        | 8"      | 6-3/4" | 14-3/4"   |        |              | 11/32" |        | -       | •    | -      |        | 5"     |
| GB50XW8  |      |        | 11"     | 9-3/4" | 20-3/4"   |        |              |        |        | -       | ı    |        | 6-3/4" | 8"     |
| GB50XWA2 |      |        | 5"      | -      | -         |        | -            | -      | -      | 5/16-18 | 1/2" | 2-3/4" | 5-1/4" | 2"     |

NOTE 1: DIMENSION "M" REPRESENTS THE DISTANCE FROM CENTER OF CYLINDER BORE TO THE OUTERMOST WALL OF THE AIRLOCK (WHEN APPLICABLE)

Page 6 of 8

GB50-IOM Rev. A 9/22